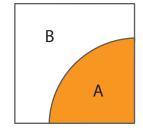

#### Step 2

Using a consistent 1/4" seam allowance and stretch or ease both fabrics, as needed, sew piece A to piece B to make a Drunkard's Path quarter block/unit.

The unit should measure 4" x 4".