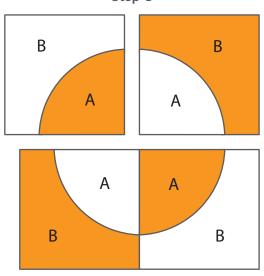

#### Step 3

Lay out four units as shown.
Pin and sew units into rows.
Sew rows together to make a complete block.