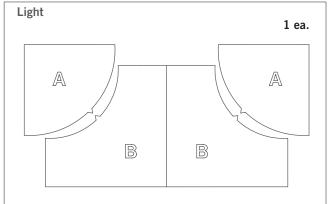

- Quarter Circle: Cut 3½" strips across the width of the fabric. Fanfold into 3½" widths. Place on selected blade and cut. Cut 11 quarter circles across the width of fabric. One yard of 40" wide fabric cuts 110 quarter circles.
- Arc Shape: Cut  $4\frac{1}{2}$ " strips across the width of fabric. Fanfold into  $4\frac{1}{2}$ " widths. Place on selected blade and cut. Cut 10 arc shapes across the width of fabric. One yard of 40" wide fabric cuts 64 arc shapes.

#### Shapes needed for 7" finished Drunkard's Path