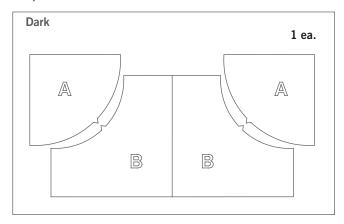

- Quarter Circle: Cut 3½" strips across the width of the fabric. Fanfold into 3½" widths. Place on selected blade and cut. Cut 11 quarter circles across the width of fabric. One yard of 40" wide fabric cuts 110 quarter circles.
- Arc Shape: Cut  $4\frac{1}{2}$ " strips across the width of fabric. Fanfold into  $4\frac{1}{2}$ " widths. Place on selected blade and cut. Cut 10 arc shapes across the width of fabric. One yard of 40" wide fabric cuts 64 arc shapes.

#### Shapes needed for 7" finished Drunkard's Path