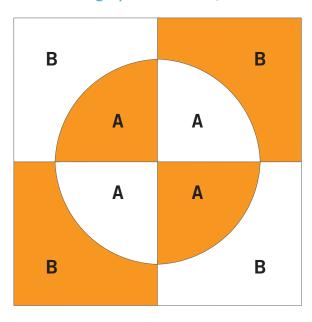

#### Step 3

Lay out four units as shown.
Pin and sew units into rows.
Sew rows together to make a complete block.

#### **Drunkard's Path Quilt Block Coloring Page**

Print out and color as desired to test out different color and fabric combinations.