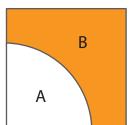

#### Step 1

Lay Fabric #1 arc shape on top of Fabric #2 quarter circle shape, right sides together, matching notches. Pin together at notch. Aligning raw edges, match A corners and pin. Match B corners and pin. Matching raw edges; add pins, as needed to ensure a smooth seam.