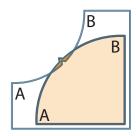

#### Step 1

Lay Fabric #1 arc shape on top of Fabric #2 quarter circle shape, right sides together, matching notches. Pin together at notch. Aligning raw edges, match A corners and pin. Match B corners and pin. Matching raw edges; add pins, as needed to ensure a smooth seam.

#### Step 2

Using a consistent 1/4" seam allowance and stretch or ease both fabrics, as needed, sew piece A to piece B to make a Drunkard's Path quarter block/unit.

The unit should measure 4" x 4".