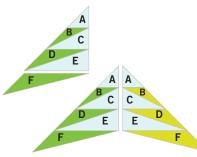

Sew piece E to A/B/C/D unit as shown. Make 2 mirror-facing A/B/C/D/E units.

Step 5

Sew piece F to A/B/C/D/E unit as shown. Make 2 mirror-facing A/B/C/D/E/F units in color combinations as shown.

Step 6

Sew piece G to A/B/C/D/E/F unit as shown. Make 2 mirror-facing A/B/C/D/E/F/G units in color combinations as shown.

### Step 7

Sew mirror-facing units together as shown to complete block.