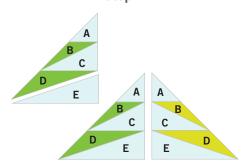

Sew piece E to A/B/C/D unit as shown. Make 2 mirror-facing A/B/C/D/E units.

Step 5

Sew piece F to A/B/C/D/E unit as shown. Make 2 mirror-facing A/B/C/D/E/F units in color combinations as shown.

Step 6

Sew piece G to A/B/C/D/E/F unit as shown. Make 2 mirror-facing A/B/C/D/E/F/G units in color combinations as shown.