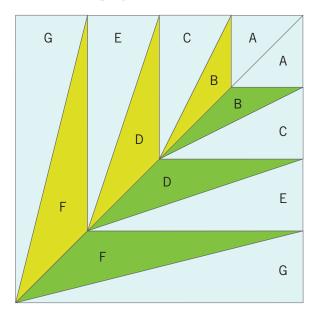

Shapes needed for two 8" finished Palm Blocks

### Step 7

Sew mirror-facing units together as shown to complete block.

## Step 8

Finished block should measure 8½" x 8½". If desired, combine 4 blocks to make a 16" finished block.