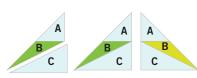

Step 2

Sew piece C to A/B units as shown. Make 2 mirror-facing A/B/C units.

Step 3

A
B
C
C
D
D
D
D

Sew piece D to A/B/C unit as shown. Make 2 mirror-facing A/B/C/D units in color combinations as shown.

Step 4