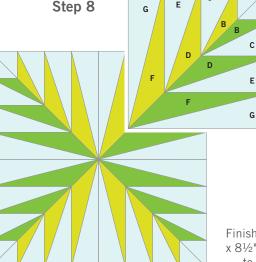

### Step 7

Sew mirror-facing units together as shown to complete block.

## Step 8

Finished block should measure 8½" x 8½". If desired, combine 4 blocks to make a 16" finished block.