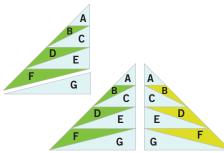

- Fabric Color 1 (background/light blue): Cut two 121/4" x 10" rectangles. Fanfold fabric and place over shapes A, C, E and G to cut four of each mirrored shapes.
- Fabric Colors 2 (green): Cut two 10½" x 45%" rectangle. Place right side up over shapes B, D and F to cut two of each shape.
- Fabric Color 3 (yellow): Cut two  $10\frac{1}{2}$ " x  $4\frac{5}{8}$ " rectangle. Place right side down over shapes B, D and F to cut two of each shape.

Shapes needed for two 8" finished Palm Blocks