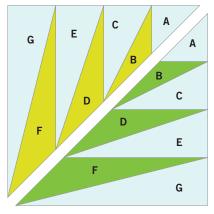

#### How to Sew the 3-color, 8" finished Palm Block:

Read through assembly instructions before starting sewing. Use a 1/4" seam allowance. Press seams open unless otherwise directed in pattern.

Step 1

Sew pieces A and B together as shown. Make 2 mirror-facing A/B units in color combinations as shown.

Step 2

Sew piece C to A/B units as shown. Make 2 mirror-facing A/B/C units.

Step 3

A
B
C
C
D
D
D
D

Sew piece D to A/B/C unit as shown. Make 2 mirror-facing A/B/C/D units in color combinations as shown.

Step 4

Sew piece E to A/B/C/D unit as shown. Make 2 mirror-facing A/B/C/D/E units.

Step 5

Sew piece F to A/B/C/D/E unit as shown. Make 2 mirror-facing A/B/C/D/E/F units in color combinations as shown.

Step 6

Sew piece G to A/B/C/D/E/F unit as shown. Make 2 mirror-facing A/B/C/D/E/F/G units in color combinations as shown.