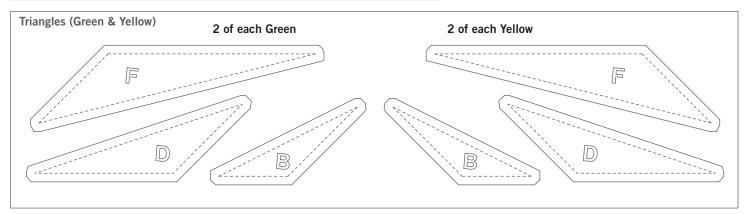

- Fabric Color 1 (background/light blue): Cut two 121/4" x 10" rectangles. Fanfold fabric and place over shapes A, C, E and G to cut four of each mirrored shapes.
- Fabric Colors 2 (green): Cut two 10½" x 45%" rectangle. Place right side up over shapes B, D and F to cut two of each shape.
- Fabric Color 3 (yellow): Cut two  $10\frac{1}{2}$ " x  $4\frac{5}{8}$ " rectangle. Place right side down over shapes B, D and F to cut two of each shape.