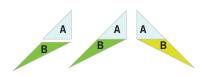

#### How to Sew the 3-color, 8" finished Palm Block:

Read through assembly instructions before starting sewing. Use a 1/4" seam allowance. Press seams open unless otherwise directed in pattern.

Step 1

Sew pieces A and B together as shown. Make 2 mirror-facing A/B units in color combinations as shown.