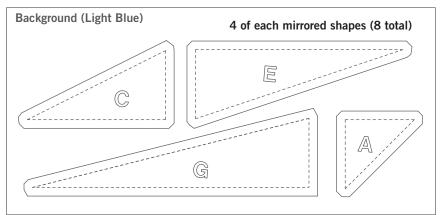

- Fabric Color 1 (background/light blue): Cut two 121/4" x 10" rectangles. Fanfold fabric and place over shapes A, C, E and G to cut four of each mirrored shapes.
- Fabric Colors 2 (green): Cut two 10½" x 45%" rectangle. Place right side up over shapes B, D and F to cut two of each shape.
- Fabric Color 3 (yellow): Cut two  $10\frac{1}{2}$ " x  $4\frac{5}{8}$ " rectangle. Place right side down over shapes B, D and F to cut two of each shape.