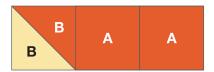

Step 4

Sew B/B unit to right side of A/B/B unit to make top row.

Step 5

Sew orange A shape to right side of B/B unit as shown. Make 2.

Step 6

Sew a second orange A shape to right side of B/B/A unit to make middle row.