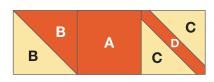

Step 7

Sew C/D/C unit to right side of B/B/A unit to make bottom row.

Step 8

Sew middle and bottom rows together as shown.