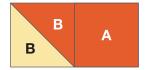

### How to Sew the Maple Leaf Quilt Block:

Step 1

Sew one cream B shape to one orange B shape. Make 4.

Step 2

Sew C shape to D shape as shown. Then sew a second C shape to C/D unit.

Step 3

Sew cream A shape to left side of B/B unit as shown.