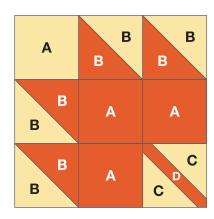

### How to Sew the Maple Leaf Quilt Block:

Step 1

Sew one cream B shape to one orange B shape. Make 4.

Step 2

Sew C shape to D shape as shown. Then sew a second C shape to C/D unit.

Step 3

Sew cream A shape to left side of B/B unit as shown.

Step 4

Sew B/B unit to right side of A/B/B unit to make top row.

Step 5

Sew orange A shape to right side of B/B unit as shown. Make 2.

Step 6

Sew a second orange A shape to right side of B/B/A unit to make middle row.

Step 7

Sew C/D/C unit to right side of B/B/A unit to make bottom row.

Step 8

Sew middle and bottom rows together as shown.

### Step 9

Sew top row to middle and bottom rows to complete block. Finished block measures 8½" x 8½".