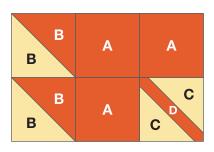

### Step 9

Sew top row to middle and bottom rows to complete block. Finished block measures 8½" x 8½".