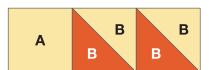

### How to Sew the Maple Leaf Quilt Block:

Step 1

Sew one cream B shape to one orange B shape. Make 4.

Step 2

Sew C shape to D shape as shown. Then sew a second C shape to C/D unit.

Step 3

Sew cream A shape to left side of B/B unit as shown.

Step 4

Sew B/B unit to right side of A/B/B unit to make top row.

Step 5

Sew orange A shape to right side of B/B unit as shown. Make 2.

Step 6

Sew a second orange A shape to right side of B/B/A unit to make middle row.