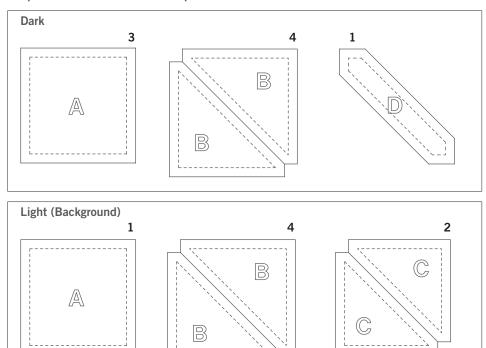

- Fabric Color 1: Cut three 3¾" squares and place over shape A and cut. Cut two 4½" squares and place over shape B to cut. Cut one 3¾" square and place over shape D to cut.
- Fabric Color 2: Cut one 3¾" square and place over shape A to cut. Cut two 4½" squares and place over shape B to cut. Cut one 3¾" square and place over shape C to cut.
- Tip: You also can cut scrappy 8" Maple Leaf blocks in one pass through the cutter. Follow steps above for number of layers but cut different fabric colors at a time.

### Shapes needed for 8" finished Maple Leaf