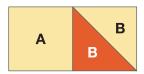

### How to Sew the Maple Leaf Quilt Block:

Step 1

Sew one cream B shape to one orange B shape. Make 4.

Step 2

Sew C shape to D shape as shown. Then sew a second C shape to C/D unit.

Step 3

Sew cream A shape to left side of B/B unit as shown.