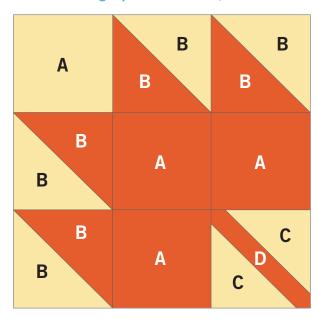

### Shapes needed for 8" finished Maple Leaf

### How to Sew the Maple Leaf Quilt Block:

Step 1

Sew one cream B shape to one orange B shape. Make 4.

Step 2

Sew C shape to D shape as shown. Then sew a second C shape to C/D unit.

Step 3

Sew cream A shape to left side of B/B unit as shown.

Step 4

Sew B/B unit to right side of A/B/B unit to make top row.

Step 5

Sew orange A shape to right side of B/B unit as shown. Make 2.

Step 6

Sew a second orange A shape to right side of B/B/A unit to make middle row.

Step 7

Sew C/D/C unit to right side of B/B/A unit to make bottom row.

Step 8

Sew middle and bottom rows together as shown.

### Step 9

Sew top row to middle and bottom rows to complete block. Finished block measures 8½" x 8½".