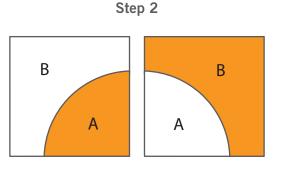

Lay out four units as shown. Pin and sew units into rows. Sew rows together to make a complete block.

Using a consistent ¼" seam allowance and stretch or ease both fabrics, as needed, sew piece A to piece B to make a Drunkard's Path quarter block/unit. The unit should measure 4½" x 4½".