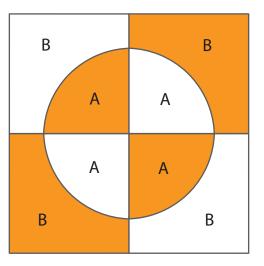

Lay out four units as shown. Pin and sew units into rows. Sew rows together to make a complete block.

Using a consistent ¼" seam allowance and stretch or ease both fabrics, as needed, sew piece A to piece B to make a Drunkard's Path quarter block/unit. The unit should measure 4½" x 4½".

Drunkard's Path block should measure  $8\frac{1}{2}$  x  $8\frac{1}{2}$ .