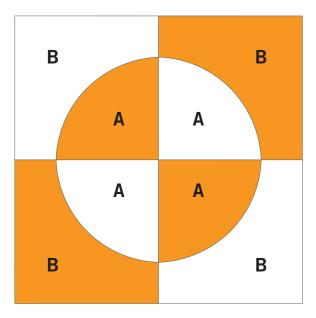

## Shapes needed for 8" finished Drunkard's Path

**Q**accuquilt

Lay out four units as shown. Pin and sew units into rows. Sew rows together to make a complete block.

Using a consistent ¼" seam allowance and stretch or ease both fabrics, as needed, sew piece A to piece B to make a Drunkard's Path quarter block/unit. The unit should measure 4½" x 4½".

Drunkard's Path block should measure  $8\frac{1}{2}$  x  $8\frac{1}{2}$ .