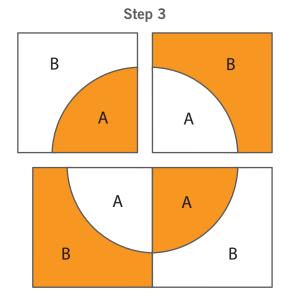

Lay out four units as shown. Pin and sew units into rows. Sew rows together to make a complete block.

Using a consistent ¼" seam allowance and stretch or ease both fabrics, as needed, sew piece A to piece B to make a Drunkard's Path quarter block/unit. The unit should measure 4½" x 4½".

Drunkard's Path block should measure  $8\frac{1}{2}$  x  $8\frac{1}{2}$ .