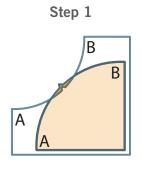

## How to Sew the Drunkard's Path Quilt Block:

Lay Fabric #1 arc shape on top of Fabric #2 quarter circle shape, right sides together, matching notches. Pin together at notch. Aligning raw edges, match A corners and pin. Match B corners and pin. Matching raw edges; add pins, as needed to ensure a smooth seam.