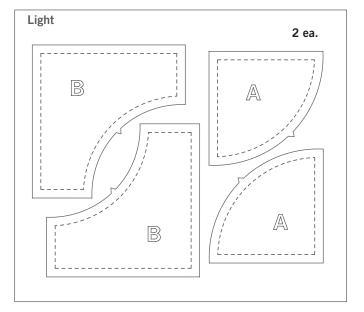

# Dark 2 ea.

### Place fabric over shapes then run through the cutter:

For best cutting results, position fabric on the lengthwise grain (straight of grain) as it goes under the roller. Cut four layers at a time with two layers of the first fabric color and two layers of a second fabric color to cut two, 2-color blocks in one pass through the cutter.

- Quarter Circle: Cut 3<sup>3</sup>/<sub>4</sub>" strips across the width of the fabric. Fanfold into 6<sup>3</sup>/<sub>4</sub>" widths. Place on selected blade and cut. Cut 10 quarter circles across the width of fabric. One yard of 40" wide fabric cuts 90 quarter circles.
- Arc Shape: Cut 5<sup>1</sup>/<sub>2</sub>" strips across the width of fabric. Fanfold into 7<sup>1</sup>/<sub>2</sub>" widths. Place on selected blade and cut. Cut 10 arc shapes across the width of fabric. One yard of 40" wide fabric cuts 60 arc shapes.