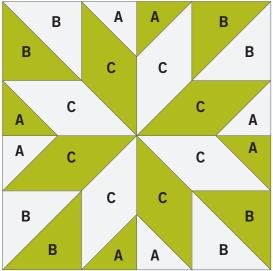

#### Fabric Cutting Tips for a 2-color, 9" finished LeMoyne Star block:

#### Place fabric over shapes then run through the cutter:

*For best cutting results, position fabric on the lengthwise grain (straight of grain) as it goes under the roller.* 

- **TIP:** To create a 2-color LeMoyne Star Block: Cut four layers at a time with two layers of the first color, fabric right sides up and two layers of a second color, wrong sides up.
- Cut 7¾" x 6¾" rectangles. Layer two layers of the same color right sides up and two layers of a second color wrong sides up on the blades and cut. For a 2-color design, three cuts across the width of fabric yield enough pieces for three complete blocks; and one yard of 40" wide fabric in each color will yield 10 blocks.

Shapes needed for 9" finished LeMoyne Star