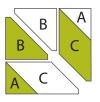

Sew units together to make LeMoyne Star block. Block should measure 9½" x 9½".

**accuquilt** 

For more information, call 888.258.7913