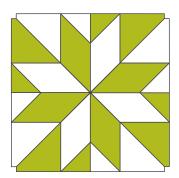

#### Fabric Cutting Tips for a 2-color, 9" finished LeMoyne Star block:

#### Place fabric over shapes then run through the cutter:

*For best cutting results, position fabric on the lengthwise grain (straight of grain) as it goes under the roller.* 

- **TIP:** To create a 2-color LeMoyne Star Block: Cut four layers at a time with two layers of the first color, fabric right sides up and two layers of a second color, wrong sides up.
- Cut 7¾" x 6¾" rectangles. Layer two layers of the same color right sides up and two layers of a second color wrong sides up on the blades and cut. For a 2-color design, three cuts across the width of fabric yield enough pieces for three complete blocks; and one yard of 40" wide fabric in each color will yield 10 blocks.

Shapes needed for 9" finished LeMoyne Star