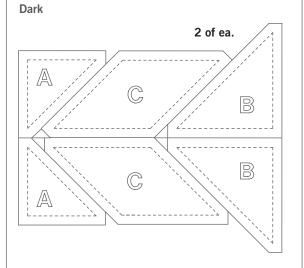

c Cutting Tips for a 2-color, 9" finished LeMoyne Star block:



#### Place fabric over shapes then run through the cutter:

*For best cutting results, position fabric on the lengthwise grain (straight of grain) as it goes under the roller.* 

- **TIP:** To create a 2-color LeMoyne Star Block: Cut four layers at a time with two layers of the first color, fabric right sides up and two layers of a second color, wrong sides up.
- Cut 7¾" x 6¾" rectangles. Layer two layers of the same color right sides up and two layers of a second color wrong sides up on the blades and cut. For a 2-color design, three cuts across the width of fabric yield enough pieces for three complete blocks; and one yard of 40" wide fabric in each color will yield 10 blocks.

Shapes needed for 9" finished LeMoyne Star





### **accuquilt**

#### For more information, call 888.258.7913

## GO!<sup>®</sup> LeMoyne Star-9" Finished

Item Number: 55453

#### How to Sew the LeMoyne Star Quilt Block:

Step 1



Remove cut pieces from die and lay out your block with dog-eared corners facing as shown.

Step 4



Sew two A/B/C units together to complete the quarter unit.

Step 2



Sew piece A to piece C matching up dog-eared corners.

Step 5



Follow steps 2-4 to make remaining quarter units.



Step 3



Align piece B to edge of A/C unit. Sew from outside edge to make A/B/C unit.

Step 5



Sew units together to make LeMoyne Star block. Block should measure 9½" x 9½".

**accuquilt** 

For more information, call 888.258.7913

## GO!<sup>®</sup> LeMoyne Star-9" Finished



Item Number: 55453

#### LeMoyne Star Qu