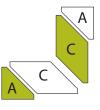

#### How to Sew the LeMoyne Star Quilt Block:

Step 1

Remove cut pieces from die and lay out your block with dog-eared corners facing as shown.

Step 4

Sew two A/B/C units together to complete the quarter unit.

Step 2

Sew piece A to piece C matching up dog-eared corners.

Step 5

Follow steps 2-4 to make remaining quarter units.

Step 3

Align piece B to edge of A/C unit. Sew from outside edge to make A/B/C unit.

Step 5