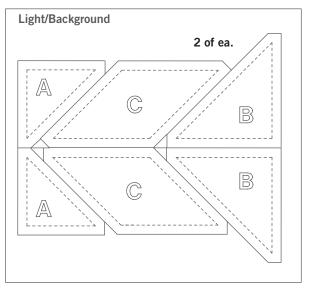

ric Cutting Tips for a 2-color, 9" finished LeMoyne Star block:



#### Place fabric over shapes then run through the cutter:

*For best cutting results, position fabric on the lengthwise grain (straight of grain) as it goes under the roller.* 

- **TIP:** To create a 2-color LeMoyne Star Block: Cut four layers at a time with two layers of the first color, fabric right sides up and two layers of a second color, wrong sides up.
- Cut 7¾" x 6¾" rectangles. Layer two layers of the same color right sides up and two layers of a second color wrong sides up on the blades and cut. For a 2-color design, three cuts across the width of fabric yield enough pieces for three complete blocks; and one yard of 40" wide fabric in each color will yield 10 blocks.

Shapes needed for 9" finished LeMoyne Star





### **accuquilt**

#### For more information, call 888.258.7913

## GO!<sup>®</sup> LeMoyne Star-9" Finished

Item Number: 55453

#### How to Sew the LeMoyne Star Quilt Block:

Step 1



Remove cut pieces from die and lay out your block with dog-eared corners facing as shown.

Step 4



Sew two A/B/C units together to complete the quarter unit.

Step 2



Sew piece A to piece C matching up dog-eared corners.

Step 5



Follow steps 2-4 to make remaining quarter units.



Step 3



Align piece B to edge of A/C unit. Sew from outside edge to make A/B/C unit.

Step 5



Sew units together to make LeMoyne Star block. Block should measure 9½" x 9½".

**accuquilt** 

For more information, call 888.258.7913

## GO!<sup>®</sup> LeMoyne Star-9" Finished



Item Number: 55453

#### LeMoyne Star