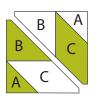

Block: Cut four layers at a time with two layers of the first color, fabric right sides up and two layers of a second color, wrong sides up.
- Cut 7¾" x 6¾" rectangles. Layer two layers of the same color right sides up and two layers of a second color wrong sides up on the blades and cut. For a 2-color design, three cuts across the width of fabric yield enough pieces for three complete blocks; and one yard of 40" wide fabric in each color will yield 10 blocks.

Shapes needed for 9" finished LeMoyne Star





### **accuquilt**

#### For more information, call 888.258.7913

## GO!<sup>®</sup> LeMoyne Star-9" Finished

Item Number: 55453

#### How to Sew the LeMoyne Star Quilt Block:

Step 1



Remove cut pieces from die and lay out your block with dog-eared corners facing as shown.

Step 4



Sew two A/B/C units together to complete the quarter unit.

Step 2



Sew piece A to piece C matching up dog-eared corners.

Step 5



Follow steps 2-4 to make remaining quarter units.



Step 3



Align piece B to edge of A/C unit. Sew from outside edge to make A/B/C unit.

Step 5



Sew units together to make LeMoyne Star block. Block should measure 9½" x 9½".

**accuquilt** 

For more information, call 888.258.7913

## GO!<sup>®</sup> LeMoyne Star-9" Finished



Item Number: 55453

#### LeMoyne Star Quilt Block Coloring Page

Print out and color as desired to test out different color and fabric combinations.



**Q**accuquilt

For more information, call 888.258.7913