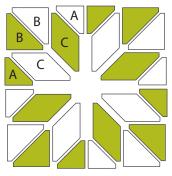

#### How to Sew the LeMoyne Star Quilt Block:

Step 1

Remove cut pieces from die and lay out your block with dog-eared corners facing as shown.

Step 4

Sew two A/B/C units together to complete the quarter unit.

Step 2

Sew piece A to piece C matching up dog-eared corners.

Step 5

Follow steps 2-4 to make remaining quarter units.

Step 3

Align piece B to edge of A/C unit. Sew from outside edge to make A/B/C unit.

Step 5

Sew units together to make LeMoyne Star block. Block should measure 9½" x 9½".

**accuquilt** 

For more information, call 888.258.7913