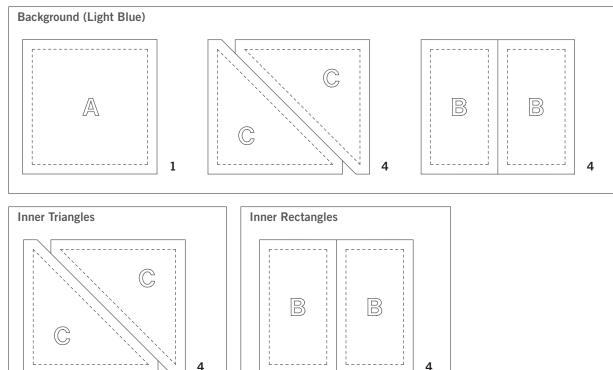

#### Shapes needed for 12" finished Churn Dash Block

#### Place fabric over shapes then run through the cutter:

Product SKU Sheet

For best cutting results, position fabric on the lengthwise grain (straight of grain) as it goes under the roller.

**TIP:** To create Churn Dash Block: Cut two layers of background fabric and two layers of prints for the rectangles and the half square triangles. Cut one layer of fabric for the center square.

- **Center Square:** Cut a 5" strip across the width of fabric. Fanfold into 5" widths. Place on selected blade and cut. Cut eight squares across the width of fabric. One yard of 40" wide fabric cuts 56 squares.
- **Rectangles:** Cut a 5½" strip across the width of fabric. Fanfold into 9½" widths. Place on selected blade and cut. Cut 16 rectangles across the width of fabric. One yard of 40" wide fabric cuts 96 rectangles.
- Half Square Triangles: Cut a 5<sup>3</sup>/<sub>4</sub>" strip across the width of fabric. Fanfold into 9<sup>1</sup>/<sub>2</sub>" widths. Place on selected blade and cut. Cut 16 half square triangles across the width of fabric. One yard of 40" wide fabric cuts 96 half square triangles.