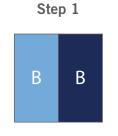

### How to Sew the Churn Dash Block:

 $\bigcirc$ 

Sew one Fabric #1 piece B to one Fabric #2 piece B. Make four units.

Sew one B/B unit onto either side of piece A as shown to make the middle row.

Sew bottom row to middle row as shown.