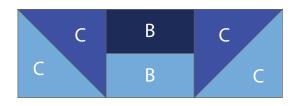

**accuquilt** 

Step 2

Sew one Fabric #1 piece C to one Fabric #3 piece C. Make four units.

Sew one C/C unit to either side of one B/B unit as shown. Make two rows.

Sew top row to other two rows to complete the Churn Dash Block.