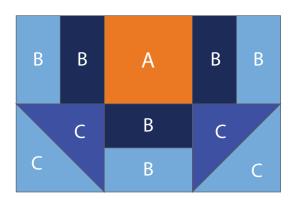

### How to Sew the Churn Dash Block:

 $\bigcirc$ 

Sew one Fabric #1 piece B to one Fabric #2 piece B. Make four units.

Sew one B/B unit onto either side of piece A as shown to make the middle row.

Sew bottom row to middle row as shown.

**accuquilt** 

Step 2

Sew one Fabric #1 piece C to one Fabric #3 piece C. Make four units.

Sew one C/C unit to either side of one B/B unit as shown. Make two rows.

Sew top row to other two rows to complete the Churn Dash Block.