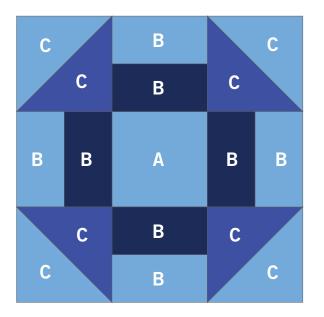

#### Shapes needed for 12" finished Churn Dash Block

### How to Sew the Churn Dash Block:

 $\bigcirc$ 

Sew one Fabric #1 piece B to one Fabric #2 piece B. Make four units.

Sew one B/B unit onto either side of piece A as shown to make the middle row.

Sew bottom row to middle row as shown.

**accuquilt** 

Step 2

Sew one Fabric #1 piece C to one Fabric #3 piece C. Make four units.

Sew one C/C unit to either side of one B/B unit as shown. Make two rows.

Sew top row to other two rows to complete the Churn Dash Block.