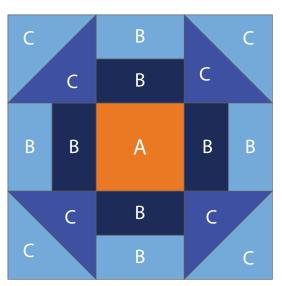

#### Shapes needed for 12" finished Churn Dash Block

### How to Sew the Churn Dash Block:

 $\bigcirc$ 

Sew one Fabric #1 piece B to one Fabric #2 piece B. Make four units.

Sew one B/B unit onto either side of piece A as shown to make the middle row.

Sew bottom row to middle row as shown.

**accuquilt** 

Step 2

Sew one Fabric #1 piece C to one Fabric #3 piece C. Make four units.

Sew one C/C unit to either side of one B/B unit as shown. Make two rows.

Sew top row to other two rows to complete the Churn Dash Block.