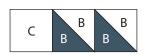

#### Step 4 - Unit C

Sew one Unit A and one white square (Shape C) together to make Unit C.