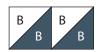

#### Step 2 - Unit A

Sew two HST units together to make Unit A.

#### Step 3 - Unit B

Sew two HST units together to make Unit B.