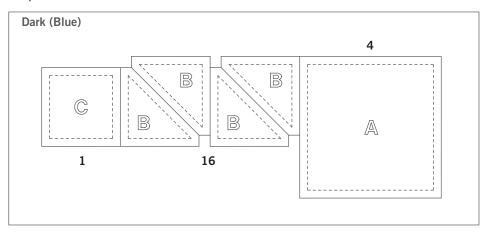

- Fabric Color 1: Cut one 10¾" x width of fabric (WOF) strips. Fanfold four layers into 5" widths. Sub cut four A shapes and 16 B shapes. Cut one 3" x 3" square. Sub cut into one C shape.
- Fabric Color 2: Cut one 15½" x width of fabric (WOF) strips. Fanfold four layers into 3¼" widths. Sub cut 16 B shapes, four C shapes and four D shapes.

#### Shapes needed for 14" finished Bear's Paw