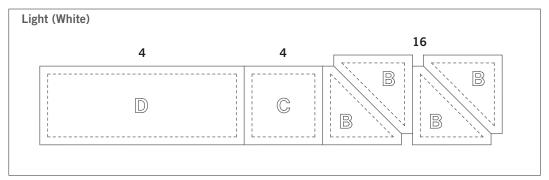

- Fabric Color 1: Cut one 10¾" x width of fabric (WOF) strips. Fanfold four layers into 5" widths. Sub cut four A shapes and 16 B shapes. Cut one 3" x 3" square. Sub cut into one C shape.
- Fabric Color 2: Cut one 15½" x width of fabric (WOF) strips. Fanfold four layers into 3¼" widths. Sub cut 16 B shapes, four C shapes and four D shapes.

#### Shapes needed for 14" finished Bear's Paw