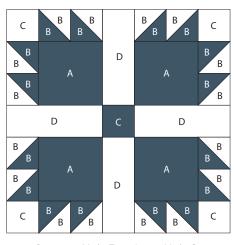

# D C D

Sew two white rectangles (Shape D) and one blue square (Shape C) to make Unit G.

#### Step 9

Sew two Unit F and one Unit G.