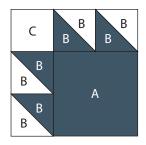

#### Step 4 - Unit C

Sew one Unit A and one white square (Shape C) together to make Unit C.

#### Step 5 - Unit D

Sew one Unit B and one blue square (Shape A) together to make Unit D.

Step 8 - Unit G