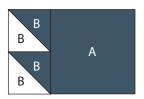

#### How to Sew the Bear's Paw Quilt Block:

Step 1

Sew one white and one blue half square triangle (HST) (Shape B) together to make a HST unit.

#### Step 2 - Unit A

Sew two HST units together to make Unit A.

#### Step 3 - Unit B

Sew two HST units together to make Unit B.