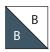

#### How to Sew the Bear's Paw Quilt Block:

Step 1

Sew one white and one blue half square triangle (HST) (Shape B) together to make a HST unit.