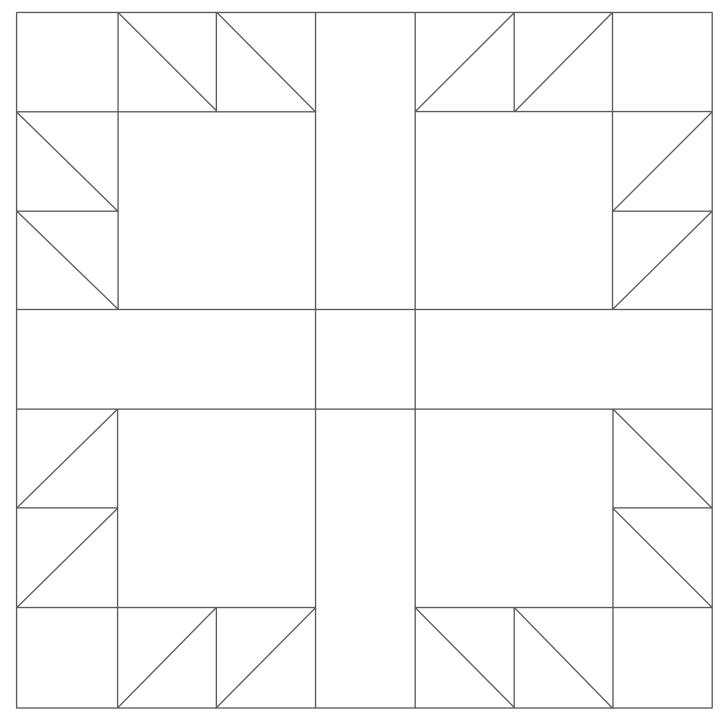

#### **Bear's Paw Quilt Block Coloring Page**

Print out and color as desired to test out different color and fabric combinations.