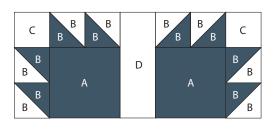

#### Step 6 - Unit E

Sew one Unit C and Unit D together to make Unit E.

#### Step 7 – Unit F

Sew two Unit E and one rectangle (Shape D) to make Unit F.