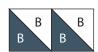

#### Step 2 - Unit A

Sew two HST units together to make Unit A.

#### Step 3 - Unit B

Sew two HST units together to make Unit B.