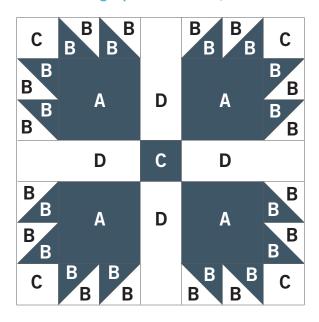

## GO!® Bear's Paw-14" Finished

#### Shapes needed for 14" finished Bear's Paw

#### **Bear's Paw Quilt Block Coloring Page**

Print out and color as desired to test out different color and fabric combinations.