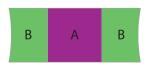

#### How to Sew the Glorified Nine Patch Quilt Block:

Step 2

Step 3

Sew piece B to piece A as shown.

Sew piece C to piece B as shown. Make two C/B units.

Step 6

Sew another piece C to the opposite side of the C/B unit. Make two C/B/C units.