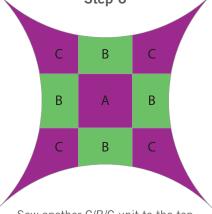

#### How to Sew the Glorified Nine Patch Quilt Block:

Step 2

Step 3

Sew piece B to piece A as shown.

Sew piece C to piece B as shown. Make two C/B units.

Step 6

Sew another piece C to the opposite side of the C/B unit. Make two C/B/C units.