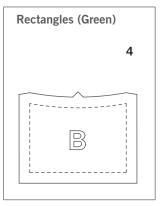

- Fabric Color 1: Cut one 3½" x 3½" square and place over shape A. Cut four 4½" x 4½" squares and place over shape C.
- Fabric Color 2: Cut four  $3\frac{1}{4}$ " x  $2\frac{5}{8}$ " rectangles and place over shape B.
- Fabric Color 3: Cut four 101/8" x 3" squares and place over shape D.

#### Shapes needed for 9" finished Glorified Nine Patch