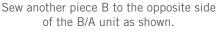

#### How to Sew the Glorified Nine Patch Quilt Block:

Step 2

Step 3

Sew piece B to piece A as shown.

Sew piece C to piece B as shown. Make two C/B units.

Step 6

Sew another piece C to the opposite side of the C/B unit. Make two C/B/C units.