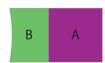

#### How to Sew the Glorified Nine Patch Quilt Block:

Step 2

Step 3

Sew piece B to piece A as shown.

Sew piece C to piece B as shown. Make two C/B units.

Step 6

Sew another piece C to the opposite side of the C/B unit. Make two C/B/C units.