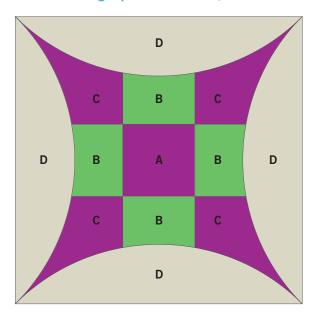

#### Shapes needed for 9" finished Glorified Nine Patch

### **Glorified Nine Patch Quilt Block Coloring Page**

Print out and color as desired to test out different color and fabric combinations.