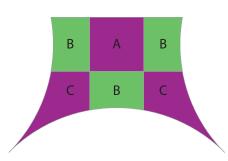

#### How to Sew the Glorified Nine Patch Quilt Block:

Step 2

Step 3

Sew piece B to piece A as shown.

Sew piece C to piece B as shown. Make two C/B units.

Step 6

Sew another piece C to the opposite side of the C/B unit. Make two C/B/C units.

Sew the C/B/C unit to the bottom of the B/A/B unit as shown.

Sew another C/B/C unit to the top of the B/A/B/C/B/C unit to create the center unit.