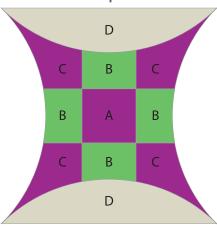

pe A. Cut four 4½" x 4½" squares and place over shape C.
- Fabric Color 2: Cut four  $3\frac{1}{4}$ " x  $2\frac{5}{8}$ " rectangles and place over shape B.
- Fabric Color 3: Cut four 101/8" x 3" squares and place over shape D.

#### Shapes needed for 9" finished Glorified Nine Patch











## GO!® Glorified Nine Patch-9" Finished

Effective August 2019

SKU55557

#### How to Sew the Glorified Nine Patch Quilt Block:





Step 2



Step 3



Sew piece B to piece A as shown.





Sew piece C to piece B as shown. Make two C/B units.







Step 6



Sew another piece C to the opposite side of the C/B unit. Make two C/B/C units.

Sew the C/B/C unit to the bottom of the B/A/B unit as shown.

Sew another C/B/C unit to the top of the B/A/B/C/B/C unit to create the center unit.

#### Step 7



Sew piece D to the top and bottom of the center unit as shown.

#### Step 8



Sew piece D to the sides of the center unit to complete the block.



# Effective August 2019 9919555557

## GO!® Glorified Nine Patch-9" Finished

Item Number: 55557

### **Glorified Nine Patch Quilt Block Coloring Page**

Print out and color as desired to test out different color and fabric combinations.