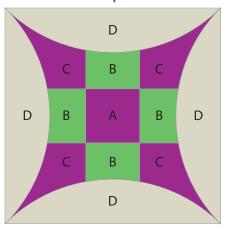

four  $3\frac{1}{4}$ " x  $2\frac{5}{8}$ " rectangles and place over shape B.
- Fabric Color 3: Cut four 101/8" x 3" squares and place over shape D.

#### Shapes needed for 9" finished Glorified Nine Patch











## GO!® Glorified Nine Patch-9" Finished

Effective August 2019

SKU55557

#### How to Sew the Glorified Nine Patch Quilt Block:





Step 2



Step 3



Sew piece B to piece A as shown.





Sew piece C to piece B as shown. Make two C/B units.







Step 6



Sew another piece C to the opposite side of the C/B unit. Make two C/B/C units.

Sew the C/B/C unit to the bottom of the B/A/B unit as shown.

Sew another C/B/C unit to the top of the B/A/B/C/B/C unit to create the center unit.

#### Step 7



Sew piece D to the top and bottom of the center unit as shown.

#### Step 8



Sew piece D to the sides of the center unit to complete the block.



# Effective August 2019 9919555557

## GO!® Glorified Nine Patch-9" Finished

Item Number: 55557

### **Glorified Nine Patch Quilt Block Coloring Page**

Print out and color as desired to test out different color and fabric combinations.