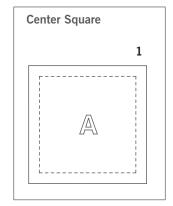

- Fabric Color 1: Cut one 3½" x 3½" square and place over shape A. Cut four 4½" x 4½" squares and place over shape C.
- Fabric Color 2: Cut four  $3\frac{1}{4}$ " x  $2\frac{5}{8}$ " rectangles and place over shape B.
- Fabric Color 3: Cut four 101/8" x 3" squares and place over shape D.

#### Shapes needed for 9" finished Glorified Nine Patch