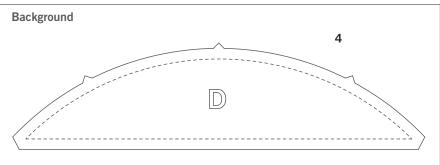

- Fabric Color 1: Cut one 3½" x 3½" square and place over shape A. Cut four 4½" x 4½" squares and place over shape C.
- Fabric Color 2: Cut four  $3\frac{1}{4}$ " x  $2\frac{5}{8}$ " rectangles and place over shape B.
- Fabric Color 3: Cut four 101/8" x 3" squares and place over shape D.

#### Shapes needed for 9" finished Glorified Nine Patch