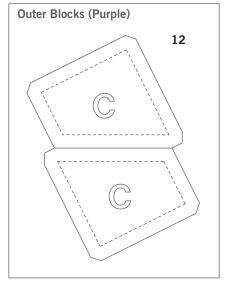

- Fabric Color 1: Cut three 3½" squares. Place right side up over shape A to cut three shapes.
- Fabric Color 2: Cut six 31/4" squares. Place right side up over shapes B to cut 12 shapes. Do not fanfold.
- Fabric Color 3: Cut six 3¾" x 5" rectangles. Place right side up over shapes C to cut 12 shapes. Do not fanfold.