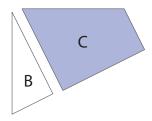

Step 1

Sew B piece to C piece in colors shown. Make 2 B/C units.

Sew A piece to C piece in colors as shown. Make 1 A/C unit.

Step 7

Sew units from Steps 2 & 5 to complete block.