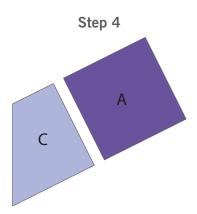

#### Step 2

Sew another B piece to B/C unit as shown. Make 2 B/C/B units.

Sew another C piece to A/C unit as shown. Make 1 C/A/C unit.