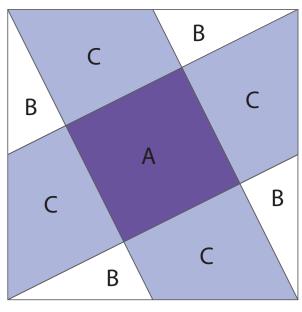

Shapes needed for three 4" finished Washington's Puzzle Blocks

#### Washington's Puzzle Quilt Block Coloring Page

Print out and color as desired to test out different color and fabric combinations.

Note: Due to 4" block size, we've provided a Washington's Puzzle 4-patch block to give you more design options!