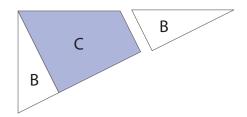

Step 1

Sew B piece to C piece in colors shown. Make 2 B/C units.

Sew A piece to C piece in colors as shown. Make 1 A/C unit.

Step 7

Sew units from Steps 2 & 5 to complete block.