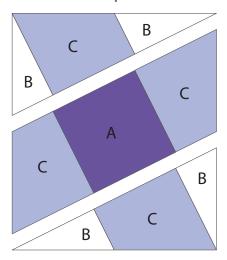

#### Washington's Puzzle Quilt Block Coloring Page

Print out and color as desired to test out different color and fabric combinations.

Note: Due to 4" block size, we've provided a Washington's Puzzle 4-patch block to give you more design options!