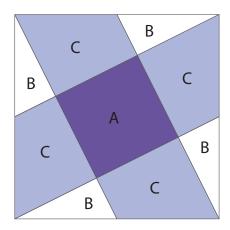

ngles. Place right side up over shapes C to cut 12 shapes. Do not fanfold.

Shapes needed for three 4" finished Washington's Puzzle Blocks









## SKU55602 Effective November 2022

### GO!® Washington's Puzzle-4" Finished

Item Number: 55602

#### How to Sew the 3-color, 4" finished Washington's Puzzle Block:

Read through assembly instructions before starting sewing. Use a ½" seam allowance. Press seams open unless otherwise directed in pattern.

Step 1



Sew B piece to C piece in colors shown. Make 2 B/C units.



Sew A piece to C piece in colors as shown. Make 1 A/C unit.

Step 7



Sew units from Steps 2 & 5 to complete block.

#### Step 2



Sew another B piece to B/C unit as shown. Make 2 B/C/B units.



Sew another C piece to A/C unit as shown. Make 1 C/A/C unit.

#### Step 8



Block should measure 4½" x 4½" unfinished.



# Effective November 2022

## GO!® Washington's Puzzle-4" Finished

Item Number: 55602

#### Washington's Puzzle Quilt Block Coloring Page

Print out and color as desired to test out different color and fabric combinations.

Note: Due to 4" block size, we've provided a Washington's Puzzle 4-patch block to give you more design options!