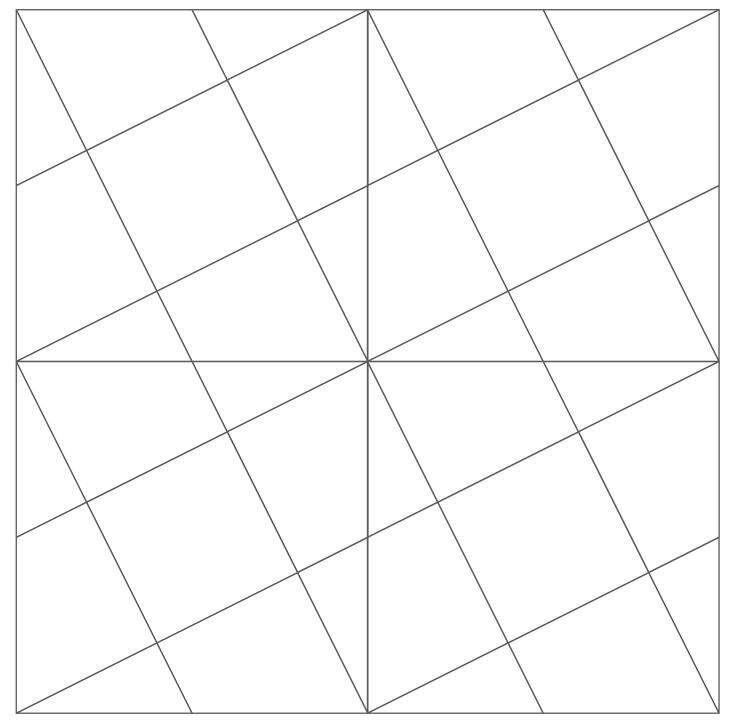

#### Washington's Puzzle Quilt Block Coloring Page

Print out and color as desired to test out different color and fabric combinations.

Note: Due to 4" block size, we've provided a Washington's Puzzle 4-patch block to give you more design options!