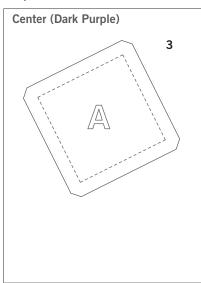

- Fabric Color 1: Cut three 3½" squares. Place right side up over shape A to cut three shapes.
- Fabric Color 2: Cut six 31/4" squares. Place right side up over shapes B to cut 12 shapes. Do not fanfold.
- Fabric Color 3: Cut six 3¾" x 5" rectangles. Place right side up over shapes C to cut 12 shapes. Do not fanfold.