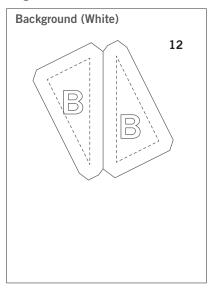

- Fabric Color 1: Cut three 3½" squares. Place right side up over shape A to cut three shapes.
- Fabric Color 2: Cut six 31/4" squares. Place right side up over shapes B to cut 12 shapes. Do not fanfold.
- Fabric Color 3: Cut six 3¾" x 5" rectangles. Place right side up over shapes C to cut 12 shapes. Do not fanfold.