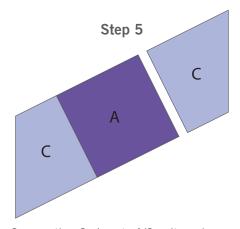

Step 1

Sew B piece to C piece in colors shown. Make 2 B/C units.

Sew A piece to C piece in colors as shown. Make 1 A/C unit.

Step 7

Sew units from Steps 2 & 5 to complete block.