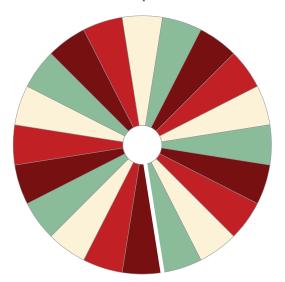

## How to Assemble & Sew the Tree Skirt:

Step 1

Sew 2 pieces together to create units in one colorway as shown.

Make 5 units.

## Step 2

Sew 2 pieces together to create units in a different colorway as shown. Make 5 units.

## Step 3

Sew units from each colorway together as shown. Make 5 units.

## Step 4

Sew 5 units together to form 45" diameter circle. Leave last 2 wedges unsewn. Bind edges to finish tree skirt.

20 wedges form one full tree skirt measuring approximately 45" in diameter. Personalize your tree skirt with any GO! appliqué shapes 4" wide or smaller. Use the GO! Strip Cutter-2½" (2" Finished) (55017 or 55014) for binding.