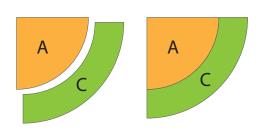

Step 1

Sew A shape to C shape. Hint: Lay C concave shape on top of A convex shape, right sides together, match up notches and pin. Aligning raw edges, match corners and pin as needed to ensure a smooth seam. Make 2 units.