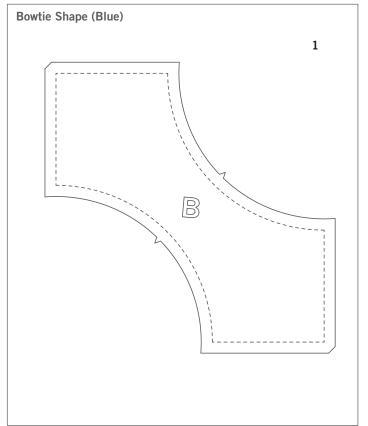

- Fabric Color 1 (orange): Cut two 3½" squares. Place right side up over shape A to cut 2 shapes.
- Fabric Color 2 (blue): Cut one 7" square. Place right side up over shape B to cut 1 shape.
- Fabric Color 3 (green): Cut two 4½" squares. Place right side up over shape C to cut 2 shapes.