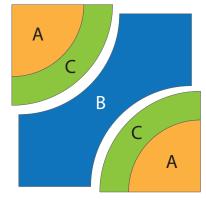

Step 2

Sew an A/C unit to either side of B shape, matching up notches and sewing with B concave unit on top as it goes under needle. Block should measure 6½" x 6½".

Step 3

To create a 12" finished block, lay out four units as shown. Sew units into rows. Sew rows together to make a complete block.