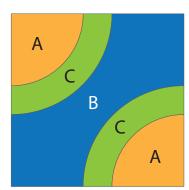

Shapes needed for 6" finished Signature Circles

- Fabric Color 1 (orange): Cut two 3½" squares. Place right side up over shape A to cut 2 shapes.
- Fabric Color 2 (blue): Cut one 7" square. Place right side up over shape B to cut 1 shape.
- Fabric Color 3 (green): Cut two 4½" squares. Place right side up over shape C to cut 2 shapes.