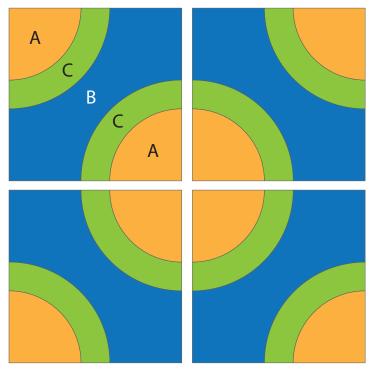

Step 2

Sew an A/C unit to either side of B shape, matching up notches and sewing with B concave unit on top as it goes under needle. Block should measure 6½" x 6½".

Step 3

To create a 12" finished block, lay out four units as shown. Sew units into rows. Sew rows together to make a complete block.