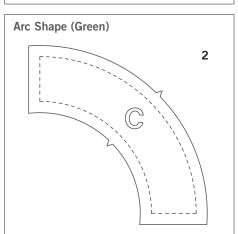

- Fabric Color 1 (orange): Cut two 3½" squares. Place right side up over shape A to cut 2 shapes.
- Fabric Color 2 (blue): Cut one 7" square. Place right side up over shape B to cut 1 shape.
- Fabric Color 3 (green): Cut two 4½" squares. Place right side up over shape C to cut 2 shapes.