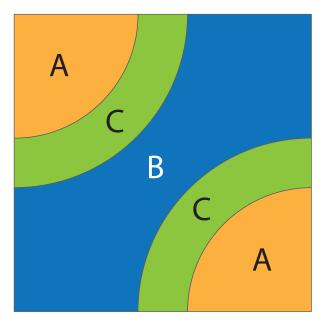

Shapes needed for 6" finished Signature Circles

- Fabric Color 1 (orange): Cut two 3½" squares. Place right side up over shape A to cut 2 shapes.
- Fabric Color 2 (blue): Cut one 7" square. Place right side up over shape B to cut 1 shape.
- Fabric Color 3 (green): Cut two 4½" squares. Place right side up over shape C to cut 2 shapes.