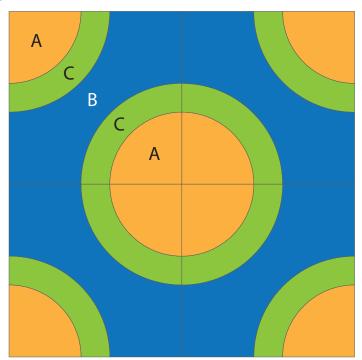

#### Fabric Cutting Tips for one 3-color, 6" finished Signature Circles block:

- Fabric Color 1 (orange): Cut two 3½" squares. Place right side up over shape A to cut 2 shapes.
- Fabric Color 2 (blue): Cut one 7" square. Place right side up over shape B to cut 1 shape.
- Fabric Color 3 (green): Cut two 4½" squares. Place right side up over shape C to cut 2 shapes.

Shapes needed for 6" finished Signature Circles