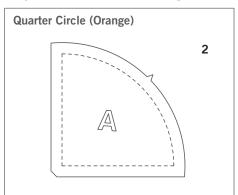

- Fabric Color 1 (orange): Cut two 3½" squares. Place right side up over shape A to cut 2 shapes.
- Fabric Color 2 (blue): Cut one 7" square. Place right side up over shape B to cut 1 shape.
- Fabric Color 3 (green): Cut two 4½" squares. Place right side up over shape C to cut 2 shapes.