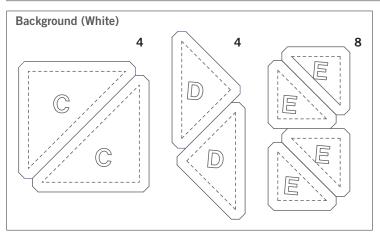

- Fabric Color 1 (Yellow): Cut one 4½" square. Place right side up over shape A to cut one shape.
- Cut two 5" x  $4\frac{1}{2}$ " rectangles. Place right side up over shapes B to cut four shapes.
- Fabric Color 2 (Green): Cut two 5" x  $4\frac{1}{2}$ " rectangles. Place right side up over shapes B to cut four shapes.
- Fabric Color 3 (Background/White): Cut two 37%" squares. Place right side up over shapes C to cut four shapes.
- Cut two 2%" x 5%" rectangles. Place right side up over shapes D to cut four shapes
- Cut two 2%" x 4%" rectangles. Place right side up over shapes E to cut eight shapes.
- Fabric Color 4 (Red): Cut two 23/6" x 53/6" rectangles. Place right side up over shapes D to cut four shapes.
- Cut two 25%" x 43%" rectangles. Place right side up over shapes E to cut eight shapes.