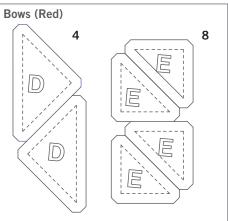

### Fabric Cutting Tips for one 4-color, 10" finished Turkey in the Straw block:

Shapes needed for 10" finished Turkey in the Straw Block

- Fabric Color 1 (Yellow): Cut one 4½" square. Place right side up over shape A to cut one shape.
- Cut two 5" x  $4\frac{1}{2}$ " rectangles. Place right side up over shapes B to cut four shapes.
- Fabric Color 2 (Green): Cut two 5" x  $4\frac{1}{2}$ " rectangles. Place right side up over shapes B to cut four shapes.
- Fabric Color 3 (Background/White): Cut two 37%" squares. Place right side up over shapes C to cut four shapes.
- Cut two 2%" x 5%" rectangles. Place right side up over shapes D to cut four shapes
- Cut two 2%" x 4%" rectangles. Place right side up over shapes E to cut eight shapes.
- Fabric Color 4 (Red): Cut two 23/6" x 53/6" rectangles. Place right side up over shapes D to cut four shapes.
- Cut two 25%" x 43%" rectangles. Place right side up over shapes E to cut eight shapes.