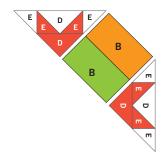

### Step 2

Sew an E piece to either side of piece D as shown. Then sew an E piece to either side of E/D/E unit to create E/E/D/E/E unit. Sew D piece to unit as shown. Make 4 E/E/D/E/E/D units.