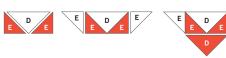

### Step 2

Sew an E piece to either side of piece D as shown. Then sew an E piece to either side of E/D/E unit to create E/E/D/E/E unit. Sew D piece to unit as shown. Make 4 E/E/D/E/E/D units.