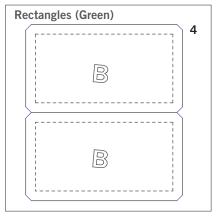

- Fabric Color 1 (Yellow): Cut one 4½" square. Place right side up over shape A to cut one shape.
- Cut two 5" x  $4\frac{1}{2}$ " rectangles. Place right side up over shapes B to cut four shapes.
- Fabric Color 2 (Green): Cut two 5" x  $4\frac{1}{2}$ " rectangles. Place right side up over shapes B to cut four shapes.
- Fabric Color 3 (Background/White): Cut two 37%" squares. Place right side up over shapes C to cut four shapes.
- Cut two 2%" x 5%" rectangles. Place right side up over shapes D to cut four shapes
- Cut two 2%" x 4%" rectangles. Place right side up over shapes E to cut eight shapes.
- Fabric Color 4 (Red): Cut two 23/6" x 53/6" rectangles. Place right side up over shapes D to cut four shapes.
- Cut two 25%" x 43%" rectangles. Place right side up over shapes E to cut eight shapes.