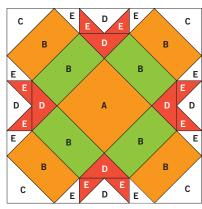

nstructions before starting sewing. Use a 1/4" seam allowance. Press seams open unless otherwise directed in pattern.

Step 1



Sew two B pieces together as shown.

Make 4 B/B units.

### Step 2



Sew an E piece to either side of piece D as shown. Then sew an E piece to either side of E/D/E unit to create E/E/D/E/E unit. Sew D piece to unit as shown. Make 4 E/E/D/E/E/D units.

# Step 3 B B

Sew two B/B units to either side of piece A as shown to make B/B/A/B/B unit.



Sew a C piece to either side of B/B/A/B/B unit as shown.

### Step 5



Sew an E/E/D/E/E/D unit (Step 2) to either side of B/B unit (Step 1) as shown. Make 2 units.

### Step 6



Sew a C piece to end of quarter unit as shown. Make 2 units.

### Step 7



Sew units from Steps 4 and 6 as shown to create block.

### Step 8



Block should measure  $10\frac{1}{2}$ " x  $10\frac{1}{2}$ ".



# Effective November 2023

## GO!® Turkey in the Straw-10" Finished

Item Number: 55628

### Turkey in the Straw Quilt Block Coloring Page

Print out and color as desired to test out different color and fabric combinations.