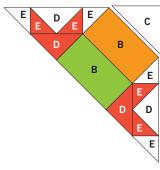

### Step 5

Sew an E/E/D/E/E/D unit (Step 2) to either side of B/B unit (Step 1) as shown. Make 2 units.