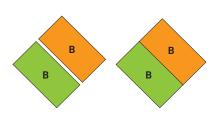

3 (Background/White): Cut two 37%" squares. Place right side up over shapes C to cut four shapes.
- Cut two 2%" x 5%" rectangles. Place right side up over shapes D to cut four shapes
- Cut two 2%" x 4%" rectangles. Place right side up over shapes E to cut eight shapes.
- Fabric Color 4 (Red): Cut two 23/6" x 53/6" rectangles. Place right side up over shapes D to cut four shapes.
- Cut two 25%" x 43%" rectangles. Place right side up over shapes E to cut eight shapes.











# Effective November 2023

SKU55628

## GO!® Turkey in the Straw-10" Finished

Item Number: 55628

### How to Sew the 4-color, 10" finished Turkey in the Straw Block:

Read through assembly instructions before starting sewing. Use a 1/4" seam allowance. Press seams open unless otherwise directed in pattern.

Step 1



Sew two B pieces together as shown.

Make 4 B/B units.

### Step 2



Sew an E piece to either side of piece D as shown. Then sew an E piece to either side of E/D/E unit to create E/E/D/E/E unit. Sew D piece to unit as shown. Make 4 E/E/D/E/E/D units.

# Step 3 B B

Sew two B/B units to either side of piece A as shown to make B/B/A/B/B unit.



Sew a C piece to either side of B/B/A/B/B unit as shown.

### Step 5



Sew an E/E/D/E/E/D unit (Step 2) to either side of B/B unit (Step 1) as shown. Make 2 units.

### Step 6



Sew a C piece to end of quarter unit as shown. Make 2 units.

### Step 7



Sew units from Steps 4 and 6 as shown to create block.

### Step 8



Block should measure  $10\frac{1}{2}$ " x  $10\frac{1}{2}$ ".



# Effective November 2023

## GO!® Turkey in the Straw-10" F