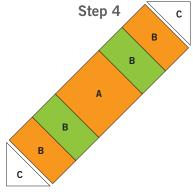

# Step 3 B B

Sew two B/B units to either side of piece A as shown to make B/B/A/B/B unit.

Sew a C piece to either side of B/B/A/B/B unit as shown.