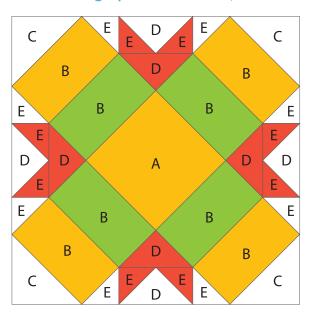

### Fabric Cutting Tips for one 4-color, 10" finished Turkey in the Straw block:

Shapes needed for 10" finished Turkey in the Straw Block

- Fabric Color 1 (Yellow): Cut one 4½" square. Place right side up over shape A to cut one shape.
- Cut two 5" x  $4\frac{1}{2}$ " rectangles. Place right side up over shapes B to cut four shapes.
- Fabric Color 2 (Green): Cut two 5" x  $4\frac{1}{2}$ " rectangles. Place right side up over shapes B to cut four shapes.
- Fabric Color 3 (Background/White): Cut two 37%" squares. Place right side up over shapes C to cut four shapes.
- Cut two 2%" x 5%" rectangles. Place right side up over shapes D to cut four shapes
- Cut two 2%" x 4%" rectangles. Place right side up over shapes E to cut eight shapes.
- Fabric Color 4 (Red): Cut two 23/6" x 53/6" rectangles. Place right side up over shapes D to cut four shapes.
- Cut two 25%" x 43%" rectangles. Place right side up over shapes E to cut eight shapes.