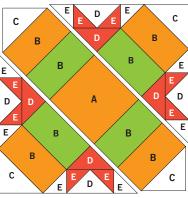

olor, 10" finished Turkey in the Straw Block:

Read through assembly instructions before starting sewing. Use a 1/4" seam allowance. Press seams open unless otherwise directed in pattern.

Step 1



Sew two B pieces together as shown.

Make 4 B/B units.

### Step 2



Sew an E piece to either side of piece D as shown. Then sew an E piece to either side of E/D/E unit to create E/E/D/E/E unit. Sew D piece to unit as shown. Make 4 E/E/D/E/E/D units.

# Step 3 B B

Sew two B/B units to either side of piece A as shown to make B/B/A/B/B unit.



Sew a C piece to either side of B/B/A/B/B unit as shown.

### Step 5



Sew an E/E/D/E/E/D unit (Step 2) to either side of B/B unit (Step 1) as shown. Make 2 units.

### Step 6



Sew a C piece to end of quarter unit as shown. Make 2 units.

### Step 7



Sew units from Steps 4 and 6 as shown to create block.

### Step 8



Block should measure  $10\frac{1}{2}$ " x  $10\frac{1}{2}$ ".



# Effective November 2023

## GO!® Turkey in the Straw-10" Finished

Item Number: 55628

### Turkey in the Straw Quilt Block Coloring Page

Print out and color as desired to test out different color and fabric combinations.