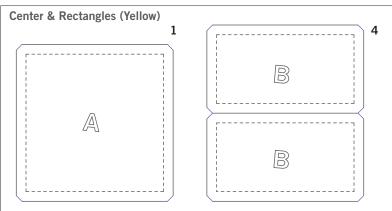

- Fabric Color 1 (Yellow): Cut one 4½" square. Place right side up over shape A to cut one shape.
- Cut two 5" x  $4\frac{1}{2}$ " rectangles. Place right side up over shapes B to cut four shapes.
- Fabric Color 2 (Green): Cut two 5" x  $4\frac{1}{2}$ " rectangles. Place right side up over shapes B to cut four shapes.
- Fabric Color 3 (Background/White): Cut two 37%" squares. Place right side up over shapes C to cut four shapes.
- Cut two 2%" x 5%" rectangles. Place right side up over shapes D to cut four shapes
- Cut two 2%" x 4%" rectangles. Place right side up over shapes E to cut eight shapes.
- Fabric Color 4 (Red): Cut two 23/6" x 53/6" rectangles. Place right side up over shapes D to cut four shapes.
- Cut two 25%" x 43%" rectangles. Place right side up over shapes E to cut eight shapes.