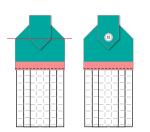

Step 6

Sew ¼" around the edge leaving the bottom folded edge of the Towel Topper trim open. Trim corners and turn right side out so batting is in between fabric layers. Press edges flat.

Step 8

Fold over flap and align corners as shown. Add desired fastener.