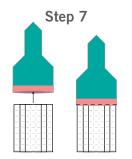

Step 6

Sew ¼" around the edge leaving the bottom folded edge of the Towel Topper trim open. Trim corners and turn right side out so batting is in between fabric layers. Press edges flat.

Step 8

Fold over flap and align corners as shown. Add desired fastener.