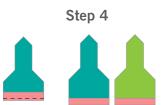

Cut and fold two 7" x 3" strips in half to 7" x 1<sup>1</sup>/<sub>2</sub>", wrong sides together to form Towel Topper trim.

Step 5

Layer fabric pieces right sides together aligning seams. Place GO! Towel Topper batting piece on top. Pin to hold in place.

Align raw edge of one Towel Topper trim with bottom of one GO!<sup>®</sup> Towel Topper fabric piece. Sew together with ¼<sup>#</sup> seam allowance. Flip trim over and press. Repeat for remaining fabric piece.