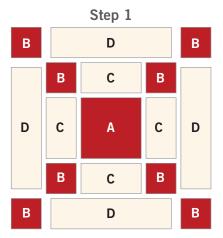

Step 4

Sew two B/C/B units (step 2) to A/C/A unit (step 3) on opposite sides as shown.

Sew two B/D/B units (step 2) to complete the block as shown.

Step 2

Sew two shape C to shape A on

opposite sides.

Step 3