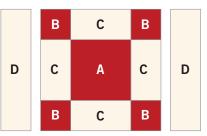

Step 4

Sew two B/C/B units (step 2) to A/C/A unit (step 3) on opposite sides as shown.

Sew two B/D/B units (step 2) to complete the block as shown.

Step 2

Sew two shape C to shape A on

opposite sides.

Step 3

Sew two shape B to shape C and D as shown. Make two each.

Step 5

Sew two shape D to B/C/B/A/ C/A unit (step 4) as shown.

Step 7

Block should measure 101/2" x 101/2".