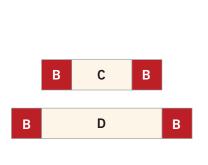

Step 4

Sew two B/C/B units (step 2) to A/C/A unit (step 3) on opposite sides as shown.

Sew two B/D/B units (step 2) to complete the block as shown.

Step 2

Sew two shape C to shape A on

opposite sides.

Step 3

Sew two shape B to shape C and D as shown. Make two each.

Step 5

Sew two shape D to B/C/B/A/ C/A unit (step 4) as shown.

Step 7

Block should measure 101/2" x 101/2".