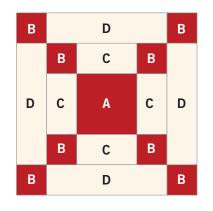

#### Fabric Cutting Tips for a 2-color, 10" finished Irish Chain:

For best cutting results, position fabric on the lengthwise grain (straight of grain) as it goes under the roller. Tip: The die is specially designed to cut one complete 2-color 10" finished block in one pass through the cutter.

- Fabric Color 1 (Red):
  - Cut one 4<sup>3</sup>/<sub>8</sub>" square. Place right side up over shape A to cut one shape.
  - Cut four 4<sup>7</sup>/<sub>8</sub>" x 2<sup>3</sup>/<sub>4</sub>" rectangles. Place right side up over shapes B to cut eight shapes.
- Fabric Color 2 (White/Background): Cut four  $1134" \times 234"$  rectangles. Place right side up over shapes C & D to cut four of each shape.

Shapes needed for 10" finished Irish Chain Block

**accuquilt** 