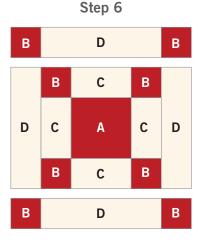

Step 4

Sew two B/C/B units (step 2) to A/C/A unit (step 3) on opposite sides as shown.

Sew two B/D/B units (step 2) to complete the block as shown.

Step 2

Sew two shape C to shape A on

opposite sides.

Step 3

Sew two shape B to shape C and D as shown. Make two each.

Step 5

Sew two shape D to B/C/B/A/ C/A unit (step 4) as shown.

Step 7

Block should measure 101/2" x 101/2".