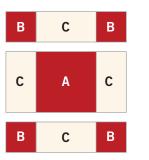

up>3</sup>/<sub>8</sub>" square. Place right side up over shape A to cut one shape.
  - Cut four 4<sup>7</sup>/<sub>8</sub>" x 2<sup>3</sup>/<sub>4</sub>" rectangles. Place right side up over shapes B to cut eight shapes.
- Fabric Color 2 (White/Background): Cut four  $1134" \times 234"$  rectangles. Place right side up over shapes C & D to cut four of each shape.

Shapes needed for 10" finished Irish Chain Block



**accuquilt** 

#### For more information, call 888.258.7913

### Product SKU Sheet

# SKU55649 Effective December 2024

## GO!<sup>®</sup> Irish Chain-10" Finished

Item Number: 55649

()

How to Sew a 2-color Irish Chain Block: Use a 1/4" seam allowance. Press seams open unless otherwise directed.



Remove the cut pieces from the die and lay out one block as shown.

Step 4



Sew two B/C/B units (step 2) to A/C/A unit (step 3) on opposite sides as shown.



Sew two B/D/B units (step 2) to complete the block as shown.



Step 2



Sew two shape C to shape A on

opposite sides.

Step 3

Sew two shape B to shape C and D as shown. Make two each.

Step 5



Sew two shape D to B/C/B/A/ C/A unit (step 4) as shown.

Step 7



Block should measure 101/2" x 101/2".



## **accuquilt**

## For more information, call 888.258.7913

Product SKU Sheet

# GO!<sup>®</sup> Irish Chain-10" Finished



Item Number: 55649

#### Irish Chain Quilt Block Coloring Page

Print out and color as desired to test out different color and fabric combinations.

|  |  |  | 1 |  |
|--|--|--|---|--|

**Q**accuquilt

For more information, call 888.258.7913