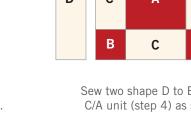

## GO!<sup>®</sup> Irish Chain-10" Finished

Item Number: 55649

()

How to Sew a 2-color Irish Chain Block: Use a 1/4" seam allowance. Press seams open unless otherwise directed.

Remove the cut pieces from the die and lay out one block as shown.

Step 4

Sew two B/C/B units (step 2) to A/C/A unit (step 3) on opposite sides as shown.

Sew two B/D/B units (step 2) to complete the block as shown.

Step 2

Sew two shape C to shape A on

opposite sides.

Step 3

Sew two shape B to shape C and D as shown. Make two each.

Step 5

Sew two shape D to B/C/B/A/ C/A unit (step 4) as shown.

Step 7

Block should measure 101/2" x 101/2".