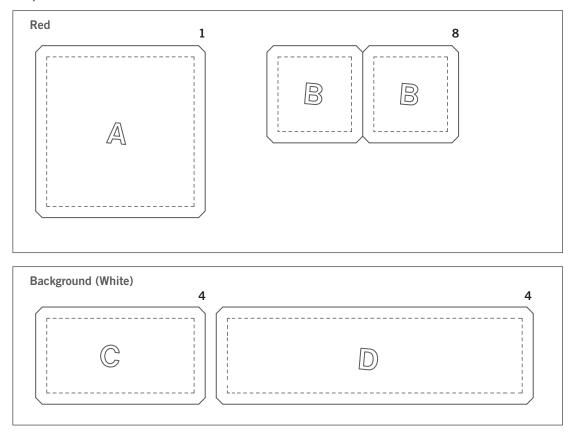

- Fabric Color 1 (Red):
  - Cut one 4<sup>3</sup>/<sub>8</sub>" square. Place right side up over shape A to cut one shape.
  - Cut four 4<sup>7</sup>/<sub>8</sub>" x 2<sup>3</sup>/<sub>4</sub>" rectangles. Place right side up over shapes B to cut eight shapes.
- Fabric Color 2 (White/Background): Cut four  $1134" \times 234"$  rectangles. Place right side up over shapes C & D to cut four of each shape.

Shapes needed for 10" finished Irish Chain Block

**accuquilt** 