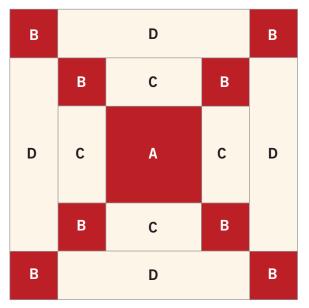

## GO!<sup>®</sup> Irish Chain-10" Finished

Item Number: 55649

()

How to Sew a 2-color Irish Chain Block: Use a 1/4" seam allowance. Press seams open unless otherwise directed.

Remove the cut pieces from the die and lay out one block as shown.

Step 4

Sew two B/C/B units (step 2) to A/C/A unit (step 3) on opposite sides as shown.

Sew two B/D/B units (step 2) to complete the block as shown.

Step 2

Sew two shape C to shape A on

opposite sides.

Step 3

Sew two shape B to shape C and D as shown. Make two each.

Step 5

Sew two shape D to B/C/B/A/ C/A unit (step 4) as shown.

Step 7

Block should measure 101/2" x 101/2".