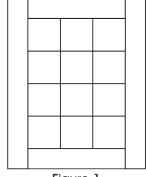

Arrange squares as desired. Sew squares together and attach borders. (Figure 1)

Place the center crossed lines of the Twist 'n Stitch Ruler on the intersecting seams of the squares and borders. Using the slots of the ruler, or the outside edge for 10-1/2" blocks, cut two sides of your pinwheel block. (Figure 2) Rotate ruler, again placing the crossed lines of the ruler on the intersecting seams. Cut the other two sides of your pinwheel block. (Figure 3)

## For pinwheel blocks:

3-1/2" - Cut 5" squares and 3" border strips

5" - Cut 6-3/4" squares and 4" border strips

6-1/2" - Cut 8-1/2" squares and 5" border strips

8" - Cut 10-1/4" squares and 6" border strips 10-1/2" - Cut 13" squares and 8" border strips