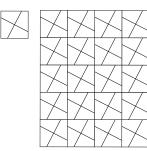

Continue cutting pinwheel blocks at all intersecting seams of squares and borders. (Figure 4)

NOTE: Keep blocks in order.

Sew pinwheel blocks in the order they were cut out, matching pinwheel centers. (Figure 5)