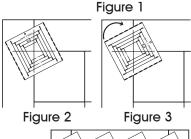

Arrange squares as desired. Sew squares together and attach borders. (Figure 1)

Place the center crossed lines of the Twist 'n Stitch Ruler on the intersecting seams of the squares and borders. Using the slots of the ruler, or the outside edge for 10-1/2" blocks, cut two sides of your pinwheel block. (Figure 2) Rotate ruler, again placing the crossed lines of the ruler on the intersecting seams. Cut the other two sides of your pinwheel block. (Figure 3)