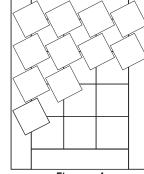

Continue cutting pinwheel blocks at all intersecting seams of squares and borders. (Figure 4)

NOTE: Keep blocks in order.

Sew pinwheel blocks in the order they were cut out, matching pinwheel centers. (Figure 5)